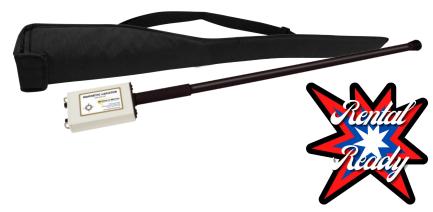

## **DML2000 SERIES SPECIFICATIONS**

| Controls                         | Volume (includes On/Off) and Sensitivity                           |
|----------------------------------|--------------------------------------------------------------------|
| Sensitivity                      | 6 Levels                                                           |
| Output (Audio)                   | Idles at 20 Hz, increases as you approach a magnetic target        |
| (Visual) Bipolar Digital display | (± 1999) - Model DML2000-XRM only                                  |
| Low Battery                      | Red, flashing LED when less than 3 hours of operating time remains |
| Battery Life                     | 60 Hours from 4 "AA" Alkaline Batteries                            |
| Overall Length                   | 43" (1.1 m)                                                        |
| Waterproof length                | 36" (0.9 m) - top of sensor tube to the bottom                     |
| Weight                           | ~ 2 lbs (<0.9 kg)                                                  |