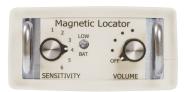

## **DML2000 SERIES SPECIFICATIONS**

| Controls                         | Volume (includes On/Off) and Sensitivity                           |
|----------------------------------|--------------------------------------------------------------------|
| Sensitivity                      | 6 Levels                                                           |
| Output (Audio)                   | Idles at 20 Hz, increases as you approach a magnetic target        |
| (Visual) Bipolar Digital display | (± 1999) - Model DML2000-XRM only                                  |
| Low Battery                      | Red, flashing LED when less than 3 hours of operating time remains |
| Battery Life                     | 60 Hours from 4 "AA" Alkaline Batteries                            |
| Overall Length                   | 43" (1.1 m)                                                        |
| Waterproof length                | 36" (0.9 m) - top of sensor tube to the bottom                     |
| Weight                           | ~ 2 lbs (<0.9 kg)                                                  |