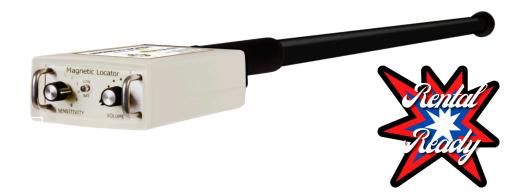

**Dunham & Morrow's engineers have over 35 years experience** designing and building magnetic sensing instrumentation. We apply this precision engineering approach to underground locating with our DML2000-XR (Extended Range) series of magnetic locators.

DML2000*XR*MAGNETIC LOCATOR

Standard Model: Audio

800-992-0100

STEMARINC.COM

LOS ANGELES, CA

## DML 2000 XR